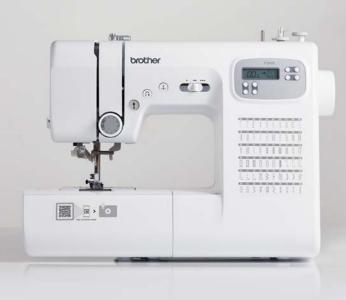

## Meet the Brother Extra Tough Computerised

Built tough and powered to keep up with you!

Sewing Machines

\*Based on standard 13oz denim fabric. The number of layers may vary depending on materials and sewing methods.

# 

**Need more grunt?** The new Brother FS80X and FS60X sewing machines take heavy duty sewing seriously. From the metal frame interior to the powerful computerised motor, they are ready to sew the tough stuff. They're also easy to use, and come loaded with modern features - and who doesn't like that!