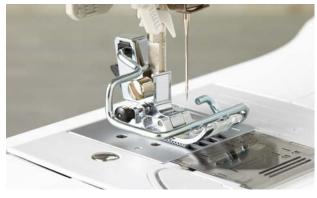

### SAFE

Protect fingers from the needle area while sewing with the Finger Guard attachment. (FS80X model only)

### **HANDY**

Raise the back of the foot up to level when stitching over multiple thicknesses with the Levelling Button.