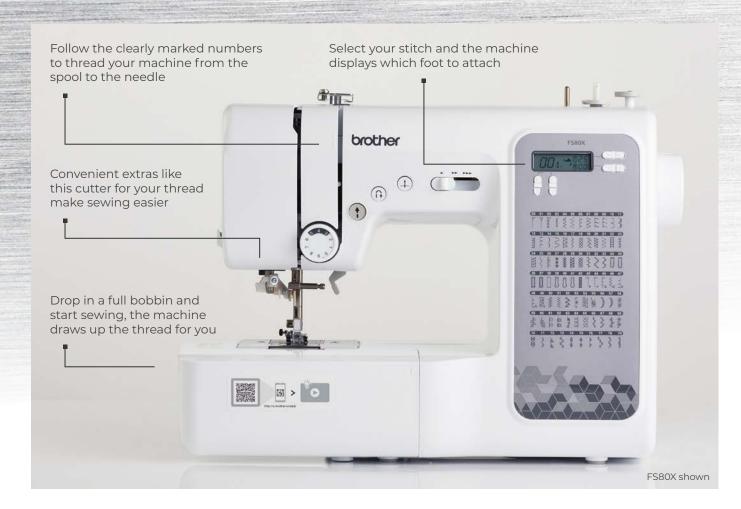

### **EASY**

Hold your phone's camera over the QR code to view helpful video tutorials to set up your Extra Tough sewing machine.

### **Heavy Duty Metal Frame**

The robust metal frame inside the Extra Tough sewing machines provides stability for steady sewing. Unlike a plastic frame, a metal frame is built to last for years.

### Needle Threader

Save time and eye strain with the easy-to-use needle threader. Need help? The video will have you threading in no time.

### Powerful Motor

Power through heavy duty sewing projects with confidence, knowing your Extra Tough sewing machine is built to keep up.

### Speed Controller

Say goodbye to stitches running away from you. Set your preferred maximum sewing speed and watch your sewing control and success soar.