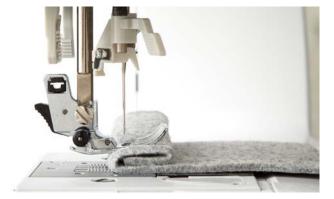

### **STRONG**

Stitch through layers and layers of denim without straining the Extra Tough's specially geared motor.

### Suitable for Denim

The powerful computerised motor is just one of the many features that make Extra Tough machines ideal for denim, upholstery, costumes, curtains and pleather.