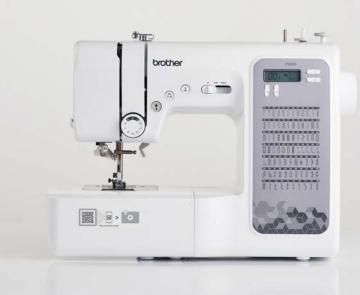

## Meet the Brother Extra Tough Computerised

Built tough and powered to keep up with you!

Sewing Machines

\*Based on standard 13oz denim fabric. The number of layers may vary depending on materials and sewing methods.

# 

**Need more grunt?** The new Brother FS80X and FS60X sewing machines take heavy duty sewing seriously. From the metal frame interior to the powerful computerised motor, they are ready to sew the tough stuff. They're also easy to use, and come loaded with modern features - and who doesn't like that!

### **Heavy Duty Metal Frame**

The robust metal frame inside the Extra Tough sewing machines provides stability for steady sewing. Unlike a plastic frame, a metal frame is built to last for years.