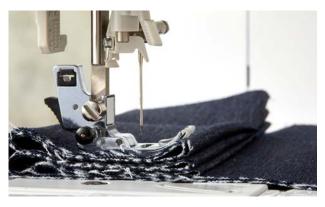

## Extra Tough.

STITCHES THROUGH

B LAYERS

OF DENIM\*

### **STRONG**

Stitch through layers and layers of denim without straining the Extra Tough's specially geared motor.

### Suitable for Denim

The powerful computerised motor is just one of the many features that make Extra Tough machines ideal for denim, upholstery, costumes, curtains and pleather.