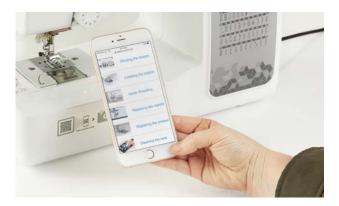

### **EASY**

Hold your phone's camera over the QR code to view helpful video tutorials to set up your Extra Tough sewing machine.

### Needle Threader

Save time and eye strain with the easy-to-use needle threader. Need help? The video will have you threading in no time.